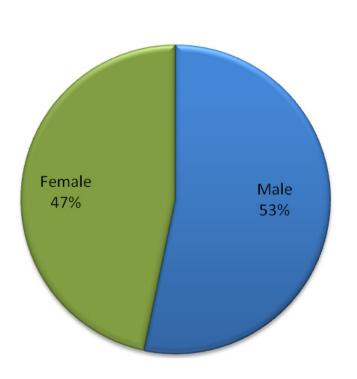

## **Demographic Characteristics of Students Enrolled in ATE-Supported Programs** in Biotechnology and Biomanufacturing

| Demographic Characteristic                                                  | Education Level |        |        |            |     |
|-----------------------------------------------------------------------------|-----------------|--------|--------|------------|-----|
|                                                                             | Secondary       | 2-year | 4-year | On-the-job | Sum |
| Gender                                                                      |                 |        |        |            |     |
| Male                                                                        | 218             | 70     | 68     | 150        | 506 |
| Female                                                                      | 223             | 80     | 91     | 50         | 444 |
| Race/ethnicity                                                              |                 |        |        |            |     |
| Hispanic/Latino                                                             | 33              | 58     | 34     | 51         | 176 |
| American Indian/Alaska Native                                               | 0               | 0      | 0      | 0          | 0   |
| Asian                                                                       | 27              | 25     | 38     | 50         | 140 |
| Black/African American                                                      | 26              | 10     | 2      | 16         | 54  |
| Native Hawaiian/Pacific Islander                                            | 4               | 0      | 0      | 0          | 4   |
| Multiracial                                                                 | 11              | 0      | 0      | 0          | 11  |
| White                                                                       | 147             | 47     | 87     | 0          | 281 |
| Students requesting accommodation under the Americans with Disabilities Act | 0               | 0      | 0      | 0          | 0   |