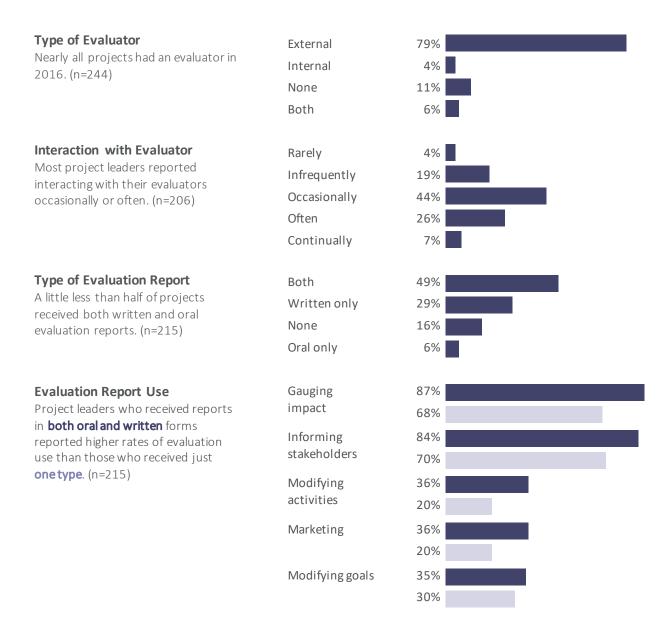

EvaluATE Evaluation in ATE: 2017

Lyssa Wilson Becho | October 2018

The following information provides a snapshot of aspects of ATE project and center evaluations, as reported by respondents on the 2018 ATE survey.<sup>a</sup> The findings reflect activities in 2017.



<sup>a</sup> Ninety percent of 276 ATE grant recipients completed this survey. Of these 248 respondents, 245 provided information about their evaluations.



This material is based upon work supported by the National Science Foundation under Grant No. 1600992. Any opinions, findings, and conclusions or recommendations expressed in this material are those of the author(s) and do not necessarily reflect the views of the National Science Foundation.